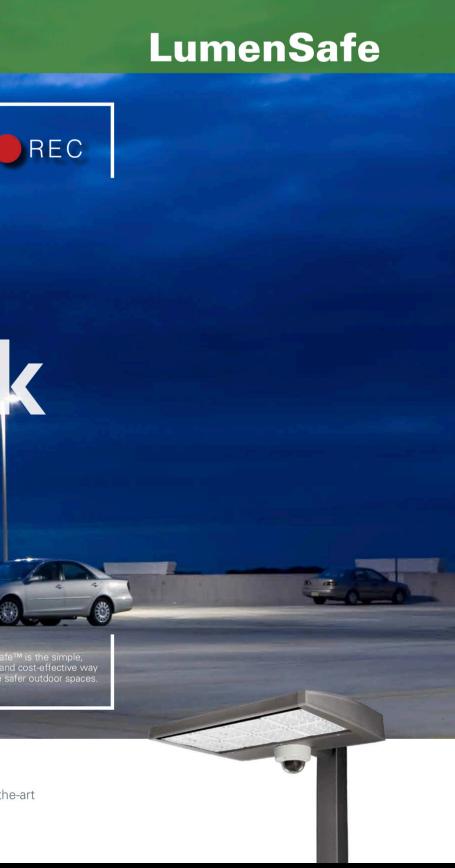

### See What You've Been Missing

Eaton's LumenSafe™ integrated lighting fixture combines efficient LED lighting and state-of-the-art security cameras into one simple installation, so you always know what's going on. Learn how to achieve remarkable lighting and security at Eaton.com/LumenSafe.